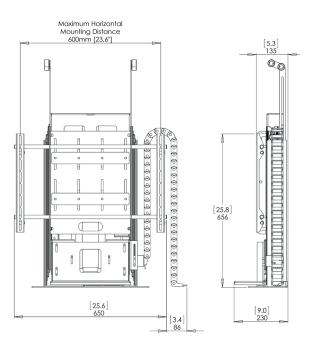

## AL965

TV LIFT FOR 50" - 65"

| SPECIFICATION      |                                                        |
|--------------------|--------------------------------------------------------|
| Screen Sizes       | 50" - 65"                                              |
| Max. Screen Height | 930mm (36.51")                                         |
| Max. Screen Weight | 40kg (88lbs)                                           |
| Lid Types          | Push Flap + (Optional) Fixed Lid                       |
| Control Options    | RS232 / Contact Closure / IR<br>(RF version available) |