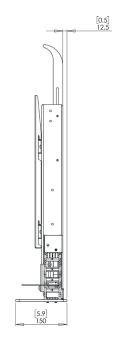

Hand crafted from the ground up, the AL965 has been developed to embody the characteristics of the AL675 with an increased travel distance to accommodate larger displays. Requiring only the height of the screen plus 75mm (2.9"), the included push rollers smoothly opens the cabinet lid, making the AL965 our most height efficient mechanism. Capable of fitting in a wider variety of bespoke cabinetry, every aspect of this mechanism comes together to form a reliable and unforgettable experience for the end user.