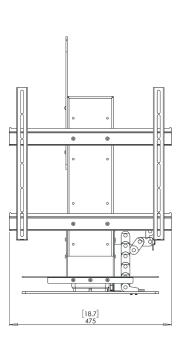

| SPECIFICATION      |                                                        |  |
|--------------------|--------------------------------------------------------|--|
| Screen Sizes       | 32" - 48"                                              |  |
| Max. Screen Height | 645mm (25.39")                                         |  |
| Max. Screen Weight | 50kg                                                   |  |
| Lid Types Included | Push Flap + Fixed Lid                                  |  |
| Control Options    | RS232 / Contact Closure / IR<br>(RF version available) |  |